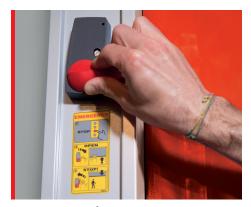

#### Emergency opening

In case of emergency, a red handle can be turned to release the counterweight and open the door.

Anti-Crash system

**Emergency opening** 

**Modular sections** 

Your Ditec dealer: