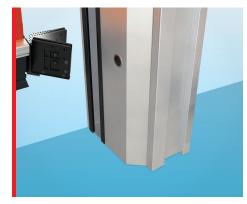

## Low maintenance

Counterweights reduce the efforts required by the motor, resulting in a longer lifetime and less maintenance costs. The Ditec original ACS break-away system avoids further damage to the aluminum bottom bar and steel columns in case of crash. It features so-called safety shoes that can easily be replaced by a non-specialised engineer. With a modular curtain, damaged sections can easily be substituted, without changing the entire curtain.

Anti-Crash system

**Emergency opening** 

**Modular sections** 

Your Ditec dealer: