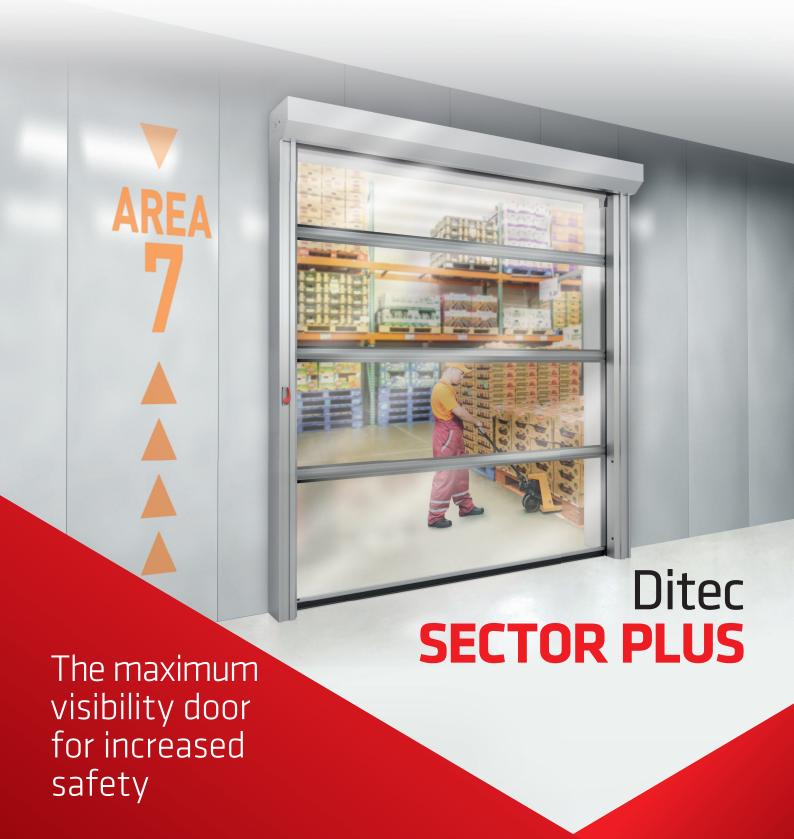

The Ditec Sector Plus is a compact door suitable for narrow spaces, with optional full transparency.

The self-testing bottom edge and semi-automatic opening feature assure safety.

#### Italian looks

Sector Plus doors offer the possibility of a modular curtain, which allows for full transparency. Reinforcement bars ensure that the curtain is nicely stretched. The compact columns provide an elegant appearance.

## Space saving

The Ditec Sector Plus is a compact door, with built-in counterweights and motor. The self-supporting frame and the absence of a side-motor allows for installation in a corridor or any other limited space.