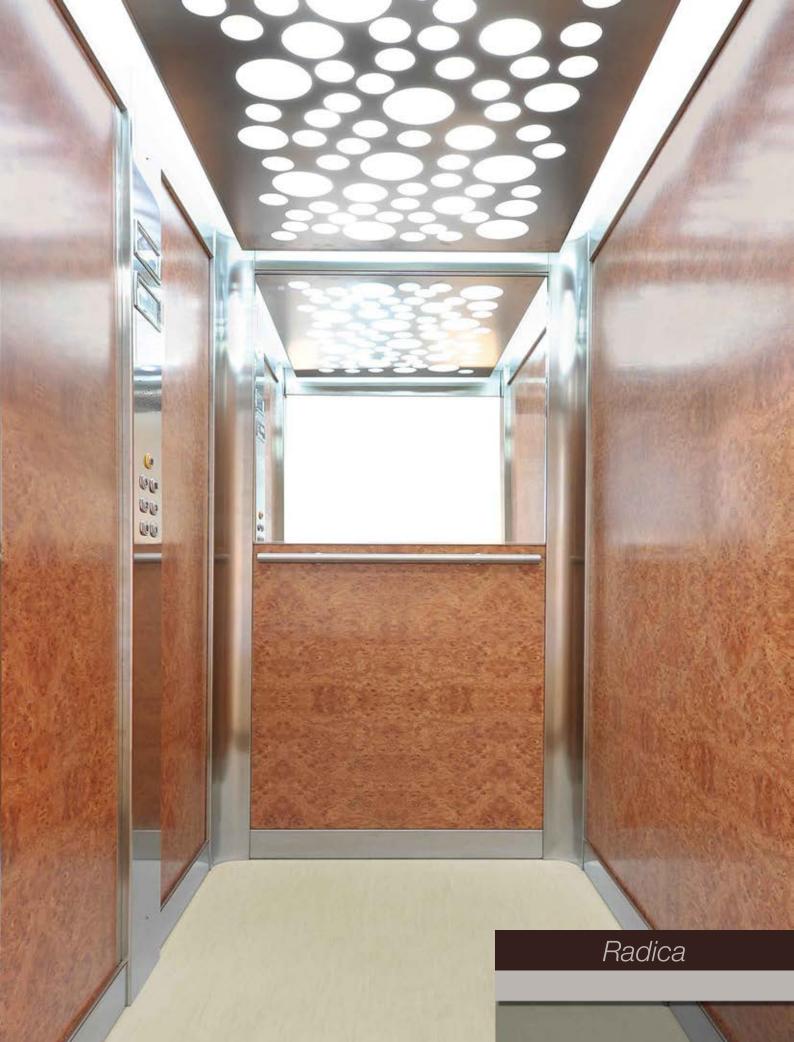

WALLS AND DOORS IN LAMINATE WOOD **BRIAR ELM** WITH FINISHES IN **SCOTCH-BRITE** STAINLESS STEEL. 1/2 FRONT WALL **MIRROR** WITH ROUND **HANDRAIL** 

## LIGHT AND FLOOR

NEON LIGHT ON **BUBBLES** SUSPENDED CEILING, FLOOR IN LINOLEUM **VEINED BEIGE** 

Dora

pag. 10

0

0

0

CHOOSE YOUR STYLE WITH CUSTOMIZED MATERIALS AND FINISHES