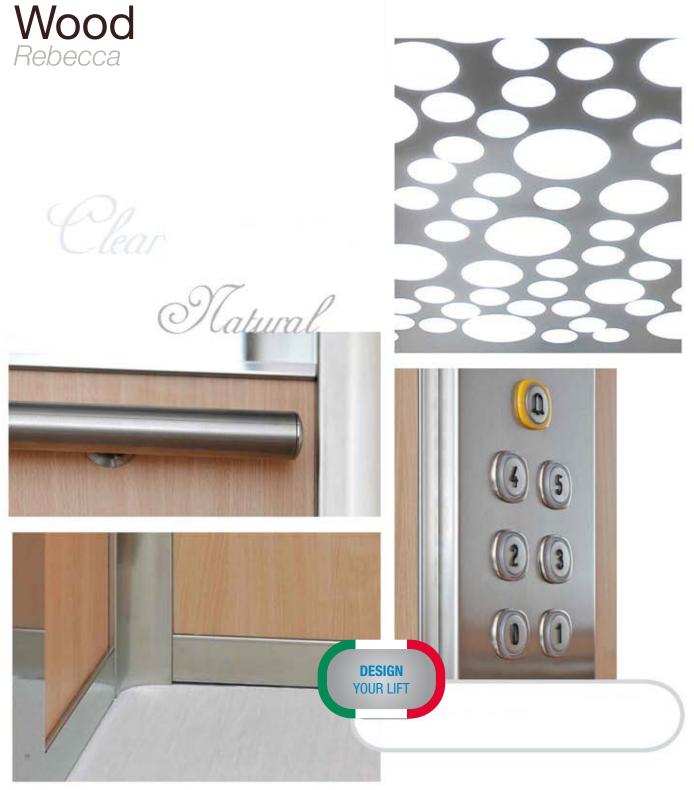

CHOOSE YOUR STYLE WITH CUSTOMIZED MATERIALS AND FINISHES

Walls and doors in Laminate **Beech wood** with Finishes in **Scotch-Brite** stainless steel. 1/2 Front Wall **Mirror** with round **Handrail** 

## LIGHT AND FLOOR

NEON LIGHT ON **BUBBLES** SUSPENDED CEILING, FLOOR IN LINOLEUM **VEINED BEIGE** 

CAR WITH LAMINATE WOOD BRIAR ELM 1/2 WALL MIRROR

CHOOSE YOUR STYLE WITH CUSTOMIZED MATERIALS AND FINISHES