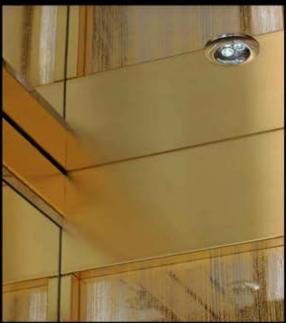

# LIGHT AND FLOOR

POLISHED MIRROR N° 7 CEILING WITH SPOT LED COLB LIGHT, FLOOR IN ROCKSOLID 630

CAR WITH LAMINATE WOOD WENGE', HORIZONTAL MOLDINGS AND REGIDIZED STAINLESS STEEL FINISHES

CHOOSE YOUR STYLE WITH CUSTOMIZED MATERIALS AND FINISHES