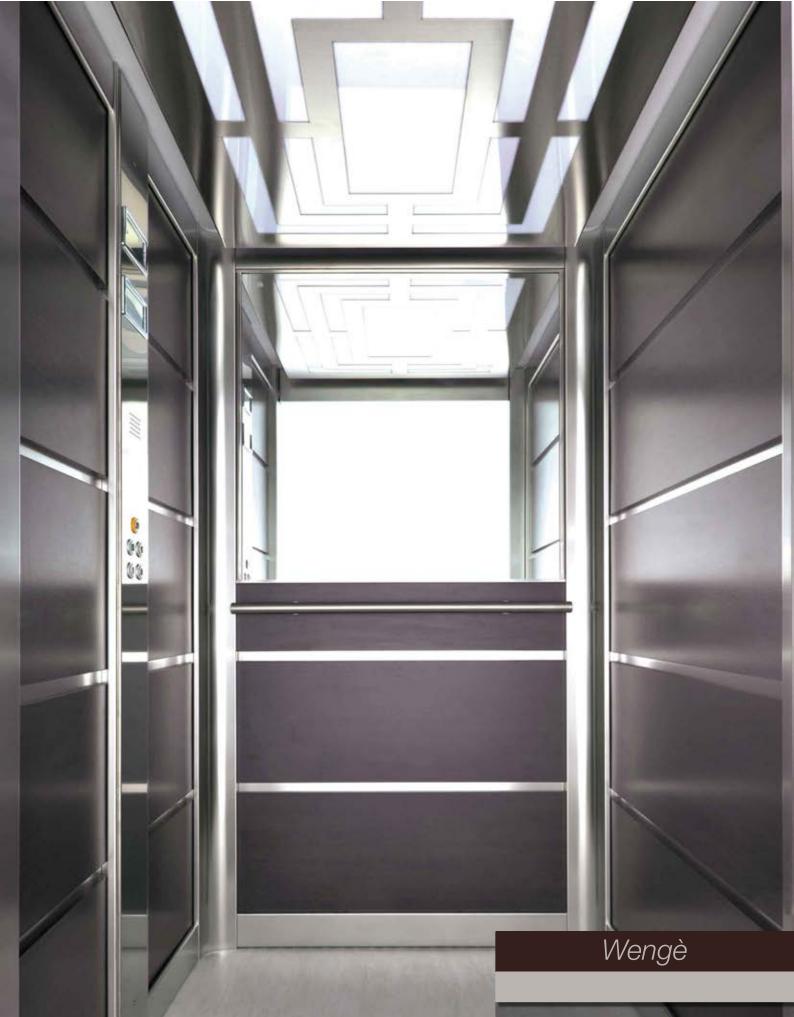

# LIGHT AND FLOOR

POLISHED MIRROR N° 7 CEILING WITH SPOT LED COLB LIGHT, FLOOR IN ROCKSOLID 630

CAR WITH LAMINATE WOOD WENGE', HORIZONTAL MOLDINGS AND REGIDIZED STAINLESS STEEL FINISHES

CHOOSE YOUR STYLE WITH CUSTOMIZED MATERIALS AND FINISHES

WALLS WITH HORIZONTAL PANEL IN LAMINATE WOOD WENGE, WITH RIGIDIZED STAINLESS STEEL LEINEN DOORS AND FINISHES AND MOLDING STRIPES. 1/2 FRONT WALL MIRROR WITH ROUND HANDRAIL

### LIGHT AND FLOOR

NEON LIGHT **ON LADYRINTH** SUSPENDED CEILING, FLOOR IN LINOLEUM **VEINED BEIGE** 

CHOOSE YOUR STYLE WITH CUSTOMIZED MATERIALS AND FINISHES

WALLS AND DOORS FULL GLASS WITH FINISWES IN SCOTCH-BRITE STAINLESS STEEL. 1/2 FRONT WALL MIRROR