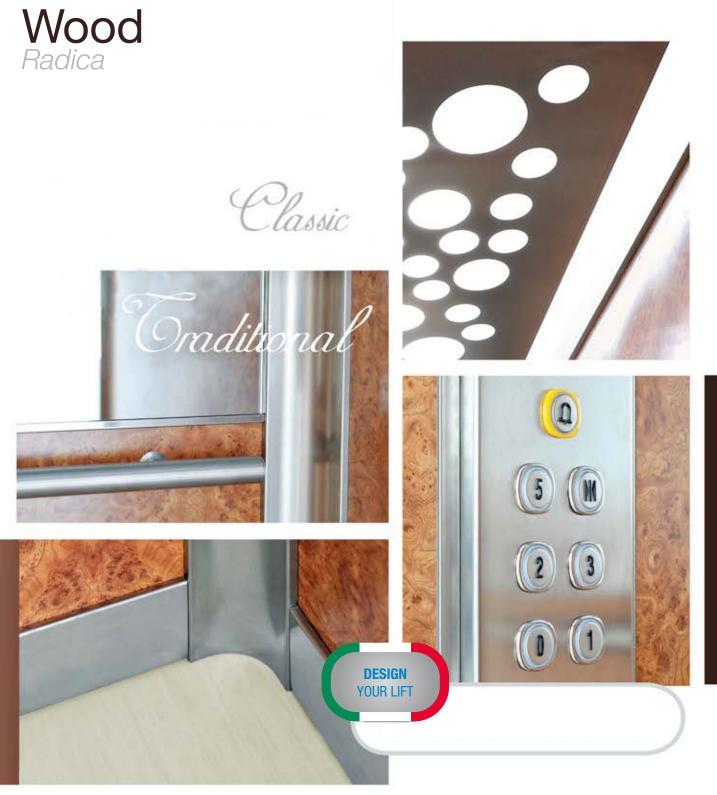

## LIGHT AND FLOOR

NEON LIGHT ON **BUBBLES** SUSPENDED CEILING, FLOOR IN LINOLEUM **VEINED BEIGE** 

CAR WITH LAMINATE WOOD BRIAR ELM 1/2 WALL MIRROR

CHOOSE YOUR STYLE WITH CUSTOMIZED MATERIALS AND FINISHES

WALLS AND DOORS IN LAMINATE WOOD **BRIAR ELM** WITH FINISHES IN **SCOTCH-BRITE** STAINLESS STEEL. 1/2 FRONT WALL **MIRROR** WITH ROUND **HANDRAIL** 

## LIGHT AND FLOOR

NEON LIGHT ON **BUBBLES** SUSPENDED CEILING, FLOOR IN LINOLEUM **VEINED BEIGE** 

Dora

pag. 10

0

0

0

CHOOSE YOUR STYLE WITH CUSTOMIZED MATERIALS AND FINISHES