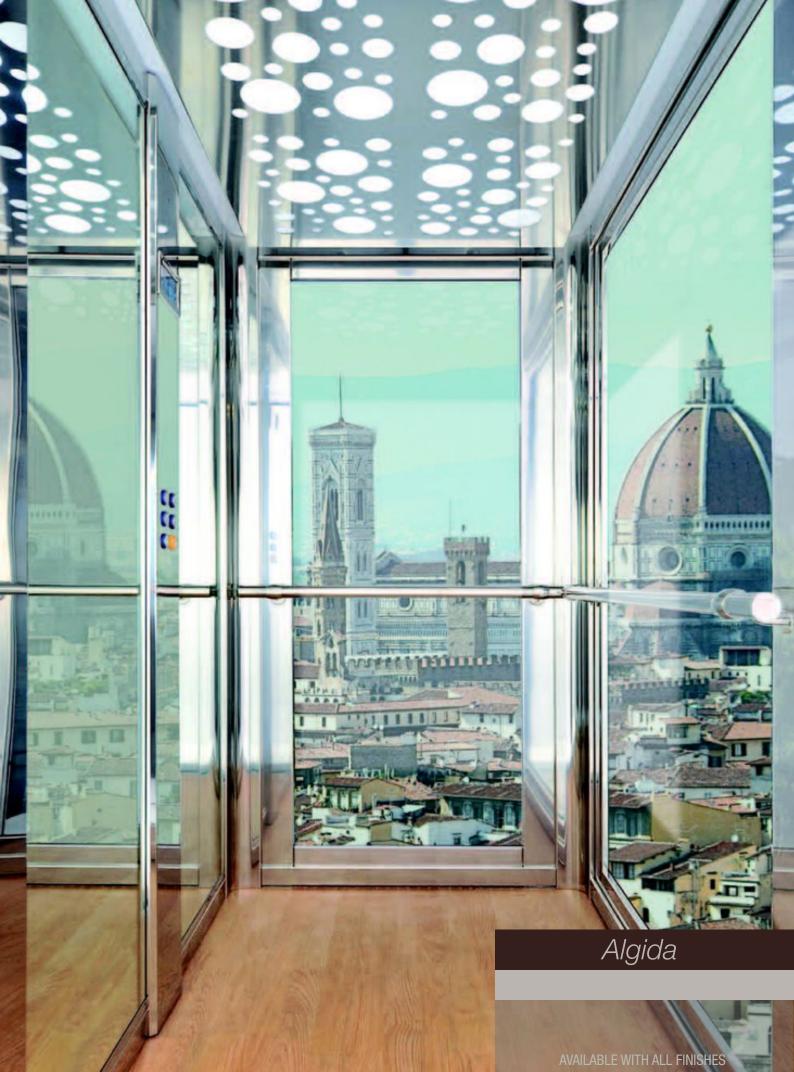

### LIGHT AND FLOOR

NEON LIGHT **ON LADYRINTH** SUSPENDED CEILING, FLOOR IN LINOLEUM **VEINED BEIGE** 

CHOOSE YOUR STYLE WITH CUSTOMIZED MATERIALS AND FINISHES

WALLS AND DOORS FULL GLASS WITH FINISWES IN SCOTCH-BRITE STAINLESS STEEL. 1/2 FRONT WALL MIRROR

# LIGHT AND FLOOR

NEON LIGHT ON BUBBLES SUSPENDED CEILING, FLOOR IN WOOD

Castellammare di Stabia (Na) 80053 Via Napoli 348 Tel. 0039 081 87 13 646 Fax. 0039 081 19 30 82 04 direzione@movilift.com www.movilift.com italy