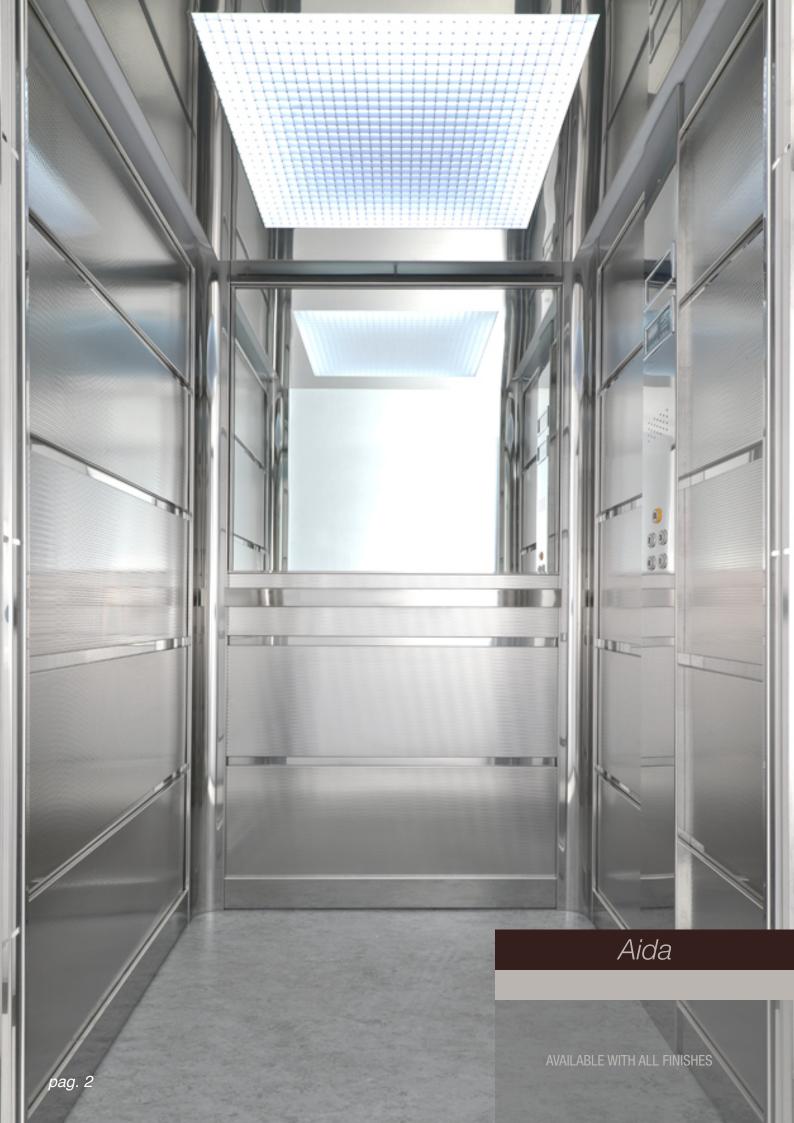

# WALLS AND ACCESSORIES

WALLS WITH HORIZONTAL PANEL IN STAINLESS STEEL WITH FINISHES IN POLISHED MIRROR AND MOLDING STRIPES ½ FRONT WALL **MIRROR** WITH RECTANGLE ANDRAI.

### LIGHT AND FLOOR

NEON LIGHT ON WHITE HONEY LOMB SOSPENDE CEILING, **FLOOR IN LINOLEUM** (GREY)

AVAILABLE WITH ALL FINISHES

CHOOSE YOUR STYLE WITH CUSTOMIZED MATERIALS AND FINISHES

WALLS AND ACCESSORIES