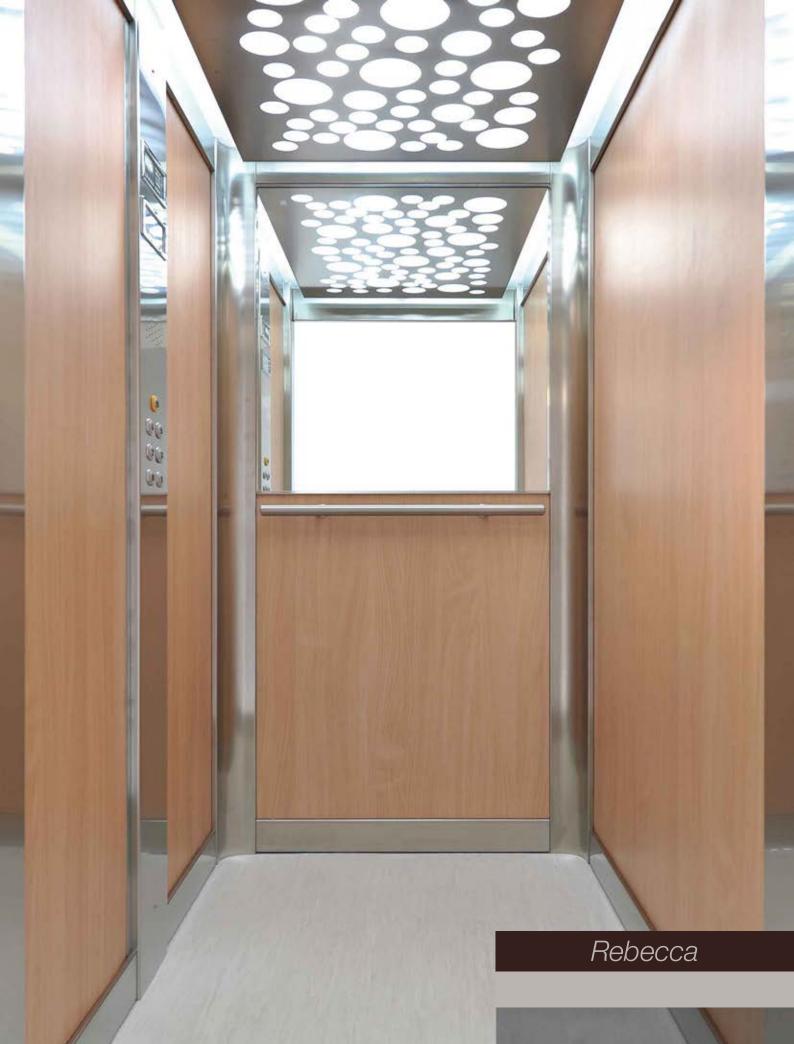

CHOOSE YOUR STYLE WITH CUSTOMIZED MATERIALS AND FINISHES

Walls and doors in Laminate **Beech wood** with Finishes in **Scotch-Brite** stainless steel. 1/2 Front Wall **Mirror** with round **Handrail** 

## LIGHT AND FLOOR

NEON LIGHT ON **BUBBLES** SUSPENDED CEILING, FLOOR IN LINOLEUM **VEINED BEIGE** 

CAR WITH LAMINATE WOOD BRIAR ELM 1/2 WALL MIRROR

CHOOSE YOUR STYLE WITH CUSTOMIZED MATERIALS AND FINISHES