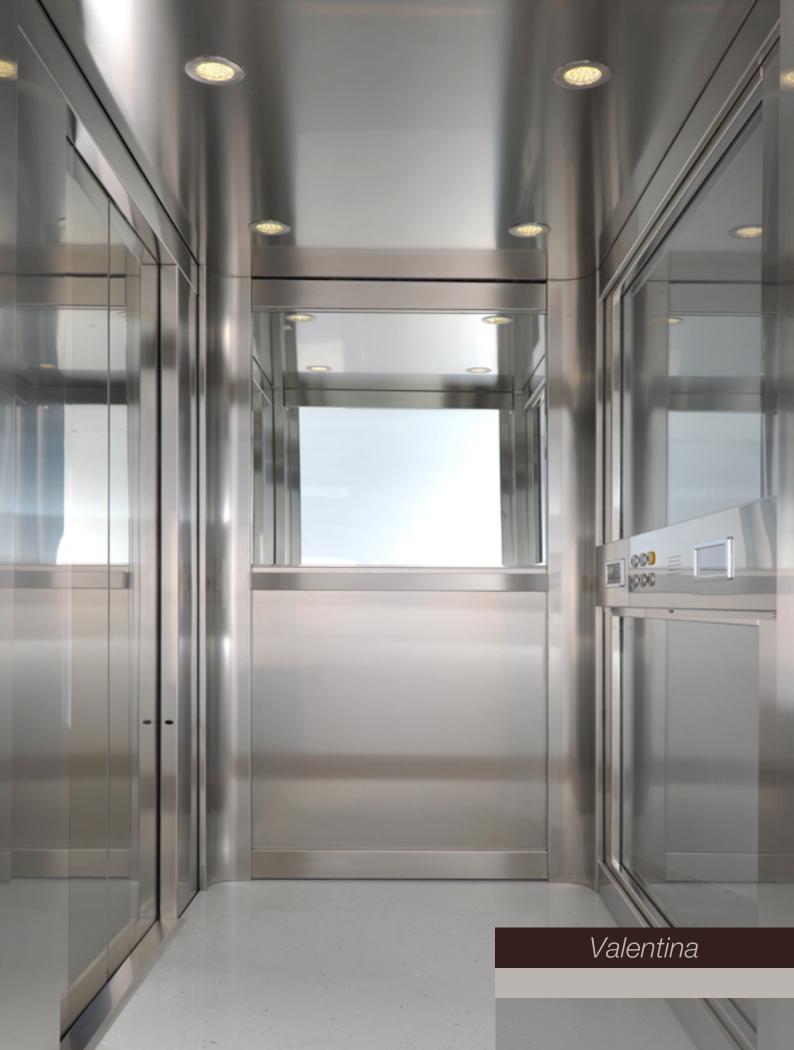

DOORS & WALLS IN STAINLESS STEEL WITH FINISHES IN POLISHED ½ FRONT WALL **MIRROR** ROUNDED ANGLES

LIGHT AND FLOOR SPOT LIGHTS WITH FRAME. LINOLEUM FLOOR (GREY)

CAR WITH LAMINATE BEECH WOOD 1/2 WALL MIRROR