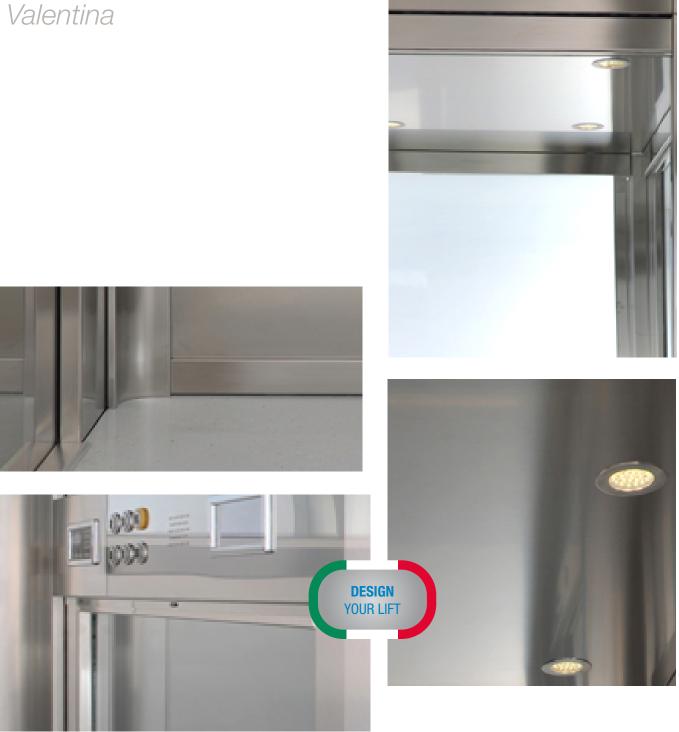

# WALLS AND ACCESSORIES

WALLS WITH HORIZONTAL PANEL IN STAINLESS STEEL WITH FINISHES IN POLISHED MIRROR AND MOLDING STRIPES ½ FRONT WALL **MIRROR** WITH RECTANGLE ANDRAI.

### LIGHT AND FLOOR

NEON LIGHT ON WHITE HONEY LOMB SOSPENDE CEILING, **FLOOR IN LINOLEUM** (GREY)

AVAILABLE WITH ALL FINISHES

CHOOSE YOUR STYLE WITH CUSTOMIZED MATERIALS AND FINISHES

WALLS AND ACCESSORIES