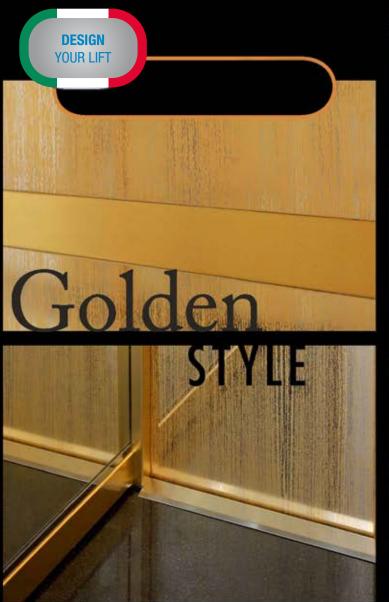

# WALLS AND ACCESSORIES

WALLS AND DOORS IN **GOLDEN 24K** STAINLESS STEEL SC429 GOLD, **LEINEN GOLD PLATED** 24K FINISHES FULL SIDE WALL **MIRROR** WITH ROUND **HANDRAIL** 

# LIGHT AND FLOOR

POLISHED MIRROR N° 7 CEILING WITH SPOT LED COLB LIGHT, FLOOR IN ROCKSOLID 630

CAR WITH LAMINATE WOOD WENGE', HORIZONTAL MOLDINGS AND REGIDIZED STAINLESS STEEL FINISHES

CHOOSE YOUR STYLE WITH CUSTOMIZED MATERIALS AND FINISHES